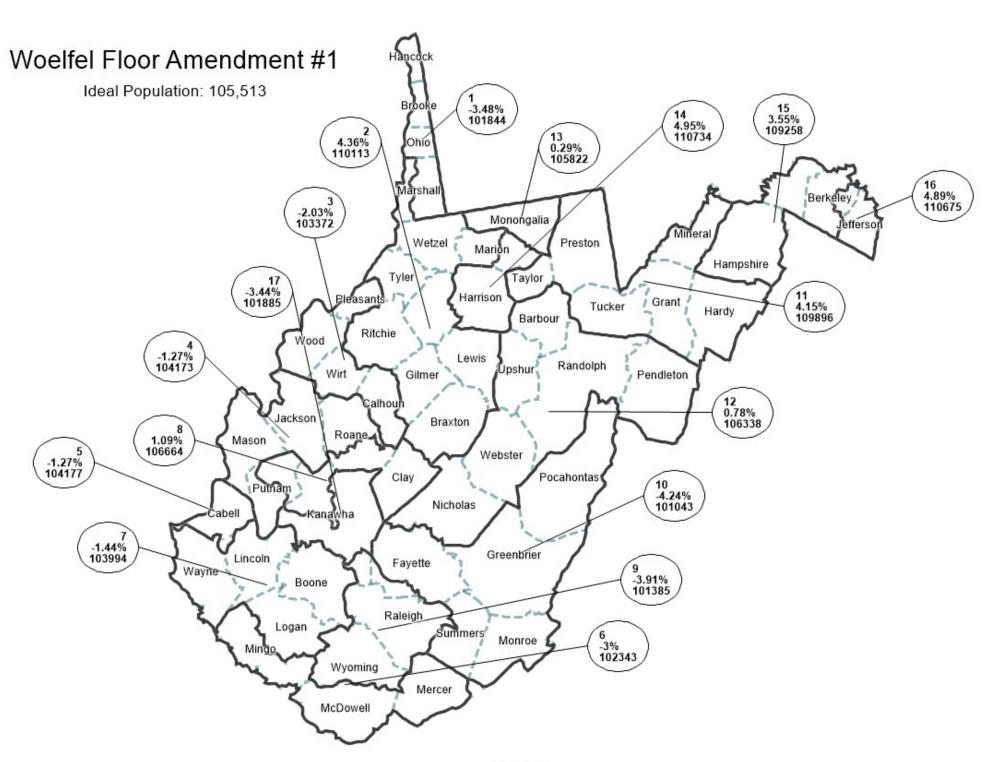

| Field       | Value  |
|-------------|--------|
| District    | 1      |
| Population  | 101844 |
| Deviation   | -3,669 |
| % Deviation | -3.48% |

| Field       | Value  |
|-------------|--------|
| District    | 2      |
| Population  | 110113 |
| Deviation   | 4,600  |
| % Deviation | 4.36%  |

| Field       | Value  |
|-------------|--------|
| District    | 3      |
| Population  | 103372 |
| Deviation   | -2,141 |
| % Deviation | -2.03% |
|             |        |

Map layers
Census Tract
City/Town
County
Districts
5 10
Miles

| Field Val         | lue |
|-------------------|-----|
| District          | 4   |
| Population 1041   | 73  |
| Deviation -1,3    | 40  |
| % Deviation -1.27 | 7%  |

| Field      | Value  |
|------------|--------|
| District   | 5      |
| Population | 104177 |
| Deviation  | -1,336 |
| Deviation  | -1.27% |

| Field       | Value  |
|-------------|--------|
| District    | 6      |
| Population  | 102343 |
| Deviation   | -3,170 |
| % Deviation | -3%    |

| Value  | Field       |
|--------|-------------|
| 7      | District    |
| 103994 | Population  |
| -1,519 | Deviation   |
| -1.44% | % Deviation |

**District: 8** 

| Field       | Value  |
|-------------|--------|
| District    | 8      |
| Population  | 106664 |
| Deviation   | 1,151  |
| % Deviation | 1.09%  |

©2021 CALIPER

| Field       | Value  |
|-------------|--------|
| District    | 9      |
| Population  | 101385 |
| Deviation   | -4,128 |
| % Deviation | -3.91% |

District: 10

| Field       | Value  |
|-------------|--------|
| District    | 10     |
| Population  | 101043 |
| Deviation   | -4,470 |
| % Deviation | -4.24% |
|             |        |

**District: 11** 

| Field       | Value  |
|-------------|--------|
| District    | 11     |
| Population  | 109896 |
| Deviation   | 4,383  |
| % Deviation | 4.15%  |

**District: 12** 

| Field       | Value  |
|-------------|--------|
| District    | 12     |
| Population  | 106338 |
| Deviation   | 825    |
| % Deviation | 0.78%  |

**District: 13** 

| Field       | Value  |
|-------------|--------|
| District    | 13     |
| Population  | 105822 |
| Deviation   | 309    |
| % Deviation | 0.29%  |

| Field       | Value  |
|-------------|--------|
| District    | 14     |
| Population  | 110734 |
| Deviation   | 5,221  |
| % Deviation | 4.95%  |

**District: 15** 

| Field       | Value  |
|-------------|--------|
| District    | 15     |
| Population  | 109258 |
| Deviation   | 3,745  |
| % Deviation | 3.55%  |

| Field       | Value  |
|-------------|--------|
| District    | 16     |
| Population  | 110675 |
| Deviation   | 5,162  |
| % Deviation | 4.89%  |

Map layers
Census Tract
City/Town
County
Districts
2.5 5
Miles

**District: 17** 

| Field       | Value  |
|-------------|--------|
| District    | 17     |
| Population  | 101885 |
| Deviation   | -3,628 |
| % Deviation | -3.44% |